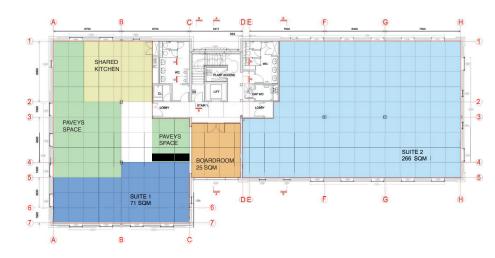

| Second Floor |          |             |
|--------------|----------|-------------|
| Suite 1      | 71 sq m  | 764 sq ft   |
| Suite 2      | 266 sq m | 2,863 sq ft |
| Boardroom    | 25 sq m  | 270 sq ft   |
| Total        | 362 sq m | 3,897 sq ft |

## Accommodation

The building is occupied by Kitson Boyce LLP on the ground and first floors and Pavey Group Financial Services on part of the second floor.

Suite 2 contains 2 private meeting rooms and a small kitchen.