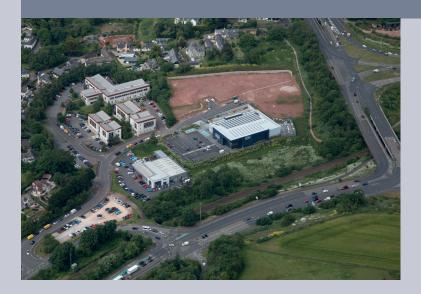

# **Edginswell Park**

Edginswell Park is Torquay's acknowledged prime office location, close to Riviera Way (A3022) and Hamlin Way (A380) at Kerswell Gardens and is approximately 3 miles from the city centre.

The office park has provided business space to occupiers including Kitsons Solicitors, Francis Clark and The NHS Foundation Trust and established itself as a business destination in terms of its first class location, excellent visibility and support facilities.

A new business seeking to move to Edginswell Park will be presented with an impressive top floor office suite set within a mature attractive landscaped environment.