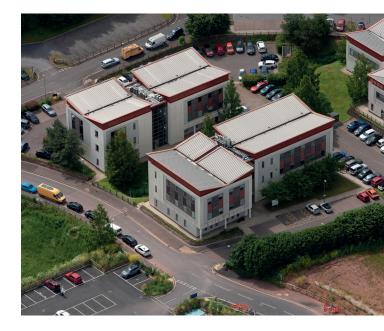

## **Minerva House**

This detached office building was constructed in 2010 with a modern specification and benefits from the following:

- Very Good BREEAM Environmental Assessment Award
- · Fully access raised floors
- VRV ceiling mounted cooling system
- Category 5 cabling
- Excellent car parking ratio

## Accommodation

The building is occupied by Kitson Boyce LLP on the ground and first floors and Pavey Group Financial Services on part of the second floor.

Suite 2 contains 2 private meeting rooms and a small kitchen.